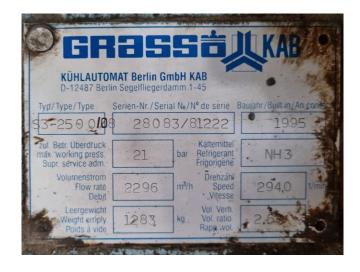

## **Grasso F2M S3-2500**

### **Specifications**

| Brand                    | Grasso                       |
|--------------------------|------------------------------|
| Туре                     | F2M S3-2500                  |
| Refrigerant              | NH 3 (ammonia)               |
| kW at -30°C/+40°C        | 680                          |
| kW at -40°C/+40°C        | 448                          |
| Electromotor Specs       | 2x 160 kW at 2970 RPM        |
| Unloaded Start           | /                            |
| Capacity Control         | /                            |
| On steel base frame      | /                            |
| Pressure safety switches | <b>✓</b>                     |
| Hp/Lp/Op                 |                              |
| Pressure gauges          | /                            |
| Hp/Lp/Op                 |                              |
| Oil level system AC&R    | /                            |
| Control panel            | /                            |
| Remarks                  | Y.o.b. 1995                  |
|                          |                              |
| Weight in kg.            | 6400 kg                      |
| Weight in kg. Sizes      | 6400 kg<br>4340x1280x2440 mm |
|                          |                              |