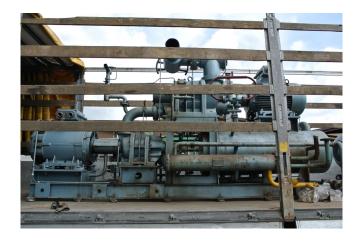

## **Grasso F2M S3-2500**

#### **Used Grasso F2M S3-2500**

Used Grasso two-stage screw compressor set on R717 (Ammonia). Complete with Grasso S3-2500 low-stage screw compressor with a FFD DPIG 315 MBN/2 electric motor - 50 Hz - 160 kW - 2970 RPM, oil separator, 2 oil coolers, oil pump, pressure gauges and a control cabinet. This set comes further with a Grasso S3-900 high stage screw compressor and a FFD DPIG 315 MB/2 electric motor - 50 Hz - 160 kW - 2970 RPM. This unit has a cooling capacity of 680 kW at -30°C/+40°C.