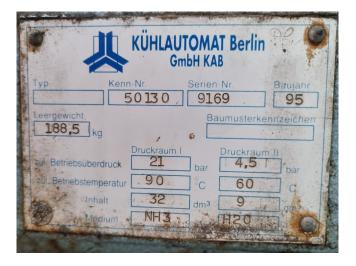

#### **Used Grasso F2M S3-2500**

Used Grasso two-stage screw compressor set on R717 (Ammonia). Complete with Grasso S3-2500 low-stage screw compressor with a FFD DPIG 315 MBN/2 electric motor - 50 Hz - 160 kW - 2970 RPM, oil separator, 2 oil coolers, oil pump, pressure gauges and a control cabinet. This set comes further with a Grasso S3-900 high stage screw compressor and a FFD DPIG 315 MB/2 electric motor - 50 Hz - 160 kW - 2970 RPM. This unit has a cooling capacity of 680 kW at -30°C/+40°C.