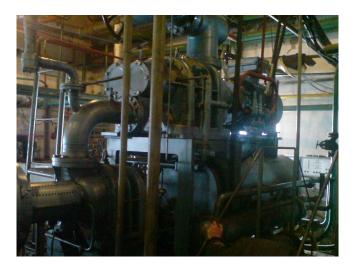

#### **Used Grasso F2M S3-2500**

Used Grasso two-stage screw compressor set on R717 (Ammonia). Complete with Grasso S3-2500 low-stage screw compressor with a FFD DPIG 315 MBN/2 electric motor - 50 Hz - 160 kW - 2970 RPM, oil separator, 2 oil coolers, oil pump, pressure gauges and a control cabinet. This set comes further with a Grasso S3-900 high stage screw compressor and a FFD DPIG 315 MB/2 electric motor - 50 Hz - 160 kW - 2970 RPM. This unit has a cooling capacity of 680 kW at -30°C/+40°C.