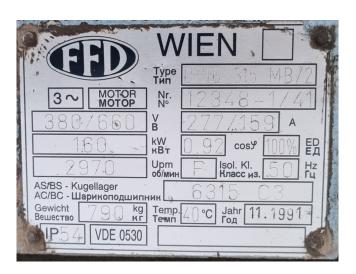

#### **Used Grasso F2M S3-2500**

Used Grasso two-stage screw compressor set on R717 (Ammonia). Complete with Grasso S3-2500 low-stage screw compressor with a FFD DPIG 315 MBN/2 electric motor - 50 Hz - 160 kW - 2970 RPM, oil separator, 2 oil coolers, oil pump, pressure gauges and a control cabinet. This set comes further with a Grasso S3-900 high stage screw compressor and a FFD DPIG 315 MB/2 electric motor - 50 Hz - 160 kW - 2970 RPM. This unit has a cooling capacity of 680 kW at -30°C/+40°C.