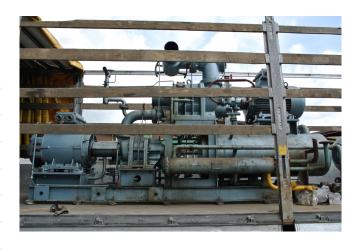

## **Grasso F2M S3-2500**

#### **Used Grasso F2M S3-2500**

Used Grasso two-stage screw compressor set on R717 (Ammonia). Complete with Grasso S3-2500 low-stage screw compressor with a FFD DPIG 315 MBN/2 electric motor - 50 Hz - 160 kW - 2970 RPM, oil separator, 2 oil coolers, oil pump, pressure gauges and a control cabinet. This set comes further with a Grasso S3-900 high stage screw compressor and a FFD DPIG 315 MB/2 electric motor - 50 Hz - 160 kW - 2970 RPM. This unit has a cooling capacity of 680 kW at -30°C/+40°C.