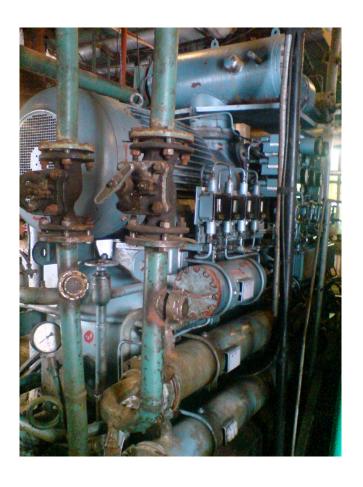

#### **Used Grasso F2M S3-2500**

Used Grasso two-stage screw compressor set on R717 (Ammonia). Complete with Grasso S3-2500 low-stage screw compressor with a FFD DPIG 315 MBN/2 electric motor - 50 Hz - 160 kW - 2970 RPM, oil separator, 2 oil coolers, oil pump, pressure gauges and a control cabinet. This set comes further with a Grasso S3-900 high stage screw compressor and a FFD DPIG 315 MB/2 electric motor - 50 Hz - 160 kW - 2970 RPM. This unit has a cooling capacity of 680 kW at -30°C/+40°C.