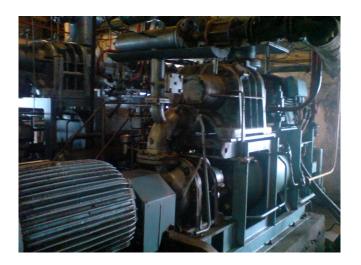

## **Grasso F2M S3-2500**

#### **Used Grasso F2M S3-2500**

Used Grasso two-stage screw compressor set on R717 (Ammonia). Complete with Grasso S3-2500 low-stage screw compressor with a FFD DPIG 315 MBN/2 electric motor - 50 Hz - 160 kW - 2970 RPM, oil separator, 2 oil coolers, oil pump, pressure gauges and a control cabinet. This set comes further with a Grasso S3-900 high stage screw compressor and a FFD DPIG 315 MB/2 electric motor - 50 Hz - 160 kW - 2970 RPM. This unit has a cooling capacity of 680 kW at -30°C/+40°C.