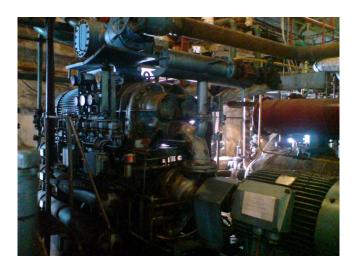

## **Grasso F2M S3-2500**

#### **Used Grasso F2M S3-2500**

Used Grasso two-stage screw compressor set on R717 (Ammonia). Complete with Grasso S3-2500 low-stage screw compressor with a FFD DPIG 315 MBN/2 electric motor - 50 Hz - 160 kW - 2970 RPM, oil separator, 2 oil coolers, oil pump, pressure gauges and a control cabinet. This set comes further with a Grasso S3-900 high stage screw compressor and a FFD DPIG 315 MB/2 electric motor - 50 Hz - 160 kW - 2970 RPM. This unit has a cooling capacity of 680 kW at -30°C/+40°C.