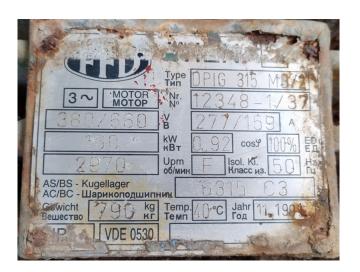

#### **Used Grasso F2M S3-2500**

Used Grasso two-stage screw compressor set on R717 (Ammonia). Complete with Grasso S3-2500 low-stage screw compressor with a FFD DPIG 315 MBN/2 electric motor - 50 Hz - 160 kW - 2970 RPM, oil separator, 2 oil coolers, oil pump, pressure gauges and a control cabinet. This set comes further with a Grasso S3-900 high stage screw compressor and a FFD DPIG 315 MB/2 electric motor - 50 Hz - 160 kW - 2970 RPM. This unit has a cooling capacity of 680 kW at -30°C/+40°C.