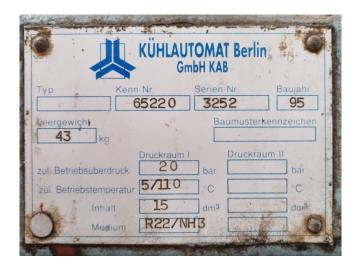

#### **Used Grasso F2M S3-2500**

Used Grasso two-stage screw compressor set on R717 (Ammonia). Complete with Grasso S3-2500 low-stage screw compressor with a FFD DPIG 315 MBN/2 electric motor - 50 Hz - 160 kW - 2970 RPM, oil separator, 2 oil coolers, oil pump, pressure gauges and a control cabinet. This set comes further with a Grasso S3-900 high stage screw compressor and a FFD DPIG 315 MB/2 electric motor - 50 Hz - 160 kW - 2970 RPM. This unit has a cooling capacity of 680 kW at -30°C/+40°C.